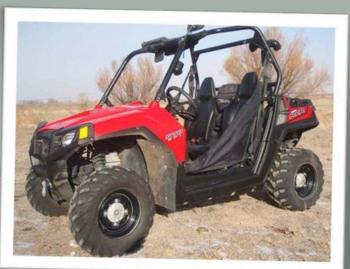

## FOR SALE

Polaris RZR 570 EFI, 2013 with 2,500 miles, 3500 lb Xtreme Winch, Parking Brake, 1/2 Windshield (not shown in picture), Modified Air Intake System, Rip-Stop Nylon Doors, 2 - Fabric Storage Bags, Mud Flaps, Horn, Mirrors, Trailer Hitch. \$9,800.

Frank Stone 208-934-5491