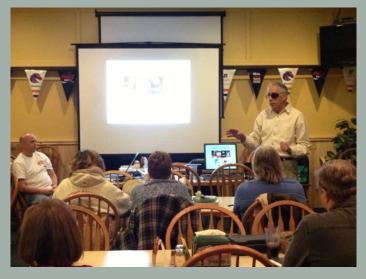

## **MVATVR TECHNOLOGY SEMINAR**

BY: FRANK STONE

The MVATVR held its first technology seminar on December 14th to discuss GPS, computer, Internet, and software related questions. With seventeen members in attendance, the evening started off with everyone having a great selection of pizza, salad and drinks. Both Aaron Larson and Frank Stone presented a wide range of material from the use of tablets and geographic mapping applications, setting up your handheld GPS to log tracks, using Garmin's tracback feature, importing/exporting GPS tracks, personal

locator beacons, enhancing your pictures with image editing software, locating on-line training opportunities, and using BaseCamp to better manage your GPS tracks and pictures. Aaron also disclosed his TOP SECRET project (Visual Rides) he has been working on to map the ATV trails within the South Hills. For more information on this outstanding effort, be sure to visit Aaron's website at <a href="http://www.visualrides.com">http://www.visualrides.com</a>.