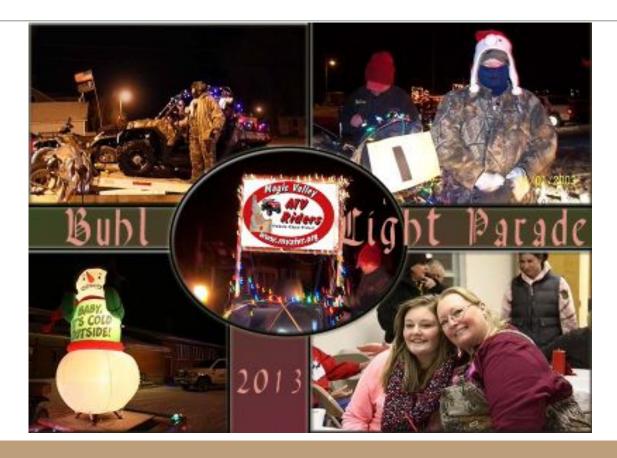

# BUHL LIGHT PARADE SATURDAY, DECEMBER 7

The MVATVR club really made a statement at the Annual Buhl Light Parade. Our club won the 2013 Night Light Parade Civic/Adult Award for best light display in the parade! Congratulations to those who participated in the parade.

There were 12 - 13 lit up quads and 1 pickup with lit up quads on a rack in the parade from our club. It was a toasty 13 degrees with a wind chill factor. There were approximately 30 club members and families in attendance at the Buhl First

Christian Church for Christmas goodies and finger food following the conclusion of the parade. Everyone seemed to enjoy themselves that evening, even in the cold weather.

Thank you to all the folks that helped Dixie with the food at the church after the parade!